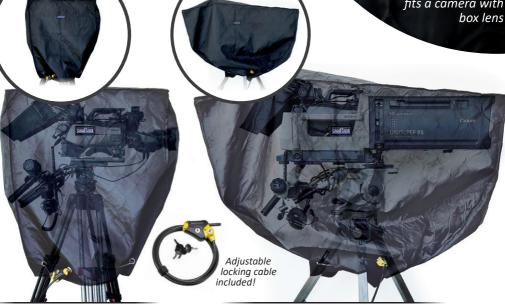

## SECURITYCOVER

The camRade securityCover is a top-tier solution, serving as both an anti-theft measure and a weather-resistant cover.

Crafted from durable protective high quality black nylon with embedded steel wire mesh. Hide your setup and make it unattractive for theft. This cover offers complete protection for your rigged camera system.

### **Specifications**

Colour: Black

Sizes:

Material: Non-transparent weather resistant nylon

**Protection:** 7x7 anti-theft protective mesh

securityCover fits a camera up to a 40x lens securityCover Large fits a camera with

### securityCover

Name: camRade securityCover

**SKU:** CAM-SC-CVR **EAN-13:** 8718591673450

#### securityCover Large

Name: camRade securityCover Large

**SKU:** CAM-SC-CVR-L **EAN-13:** 8718591673467